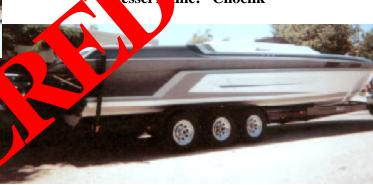

## 1993 34' Hallett Barron & 2000 Hoss trailer

Actual Photo

HIN #: BARCD043G393 AZ Registration #: AZ 9165 BA

Vessel me: "Choclik"

- Hull: White w/gray & green graphics
- Closed bow
- 1993 Mercruiser 502 EFI twin 415hp I/Q
- Trailer: 2000 Hoss triple axle black trailer
- CA Trailer License #: 4AT5486
- Trailer VIN: 4PFT83437Y100585>