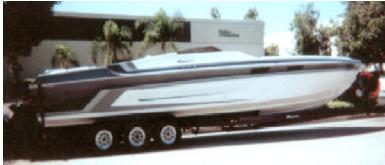

## 1993 34' Hallett Barron & 2000 Hoss trailer

Actual Photo

HIN #: BARCD043G393 AZ Registration #: AZ 9165 BA

Vessel me: "Choclik"

- Hull: White w/gray & green graphics
- Closed bow
- 1993 Mercruiser 502 EFI twin 415hp I/Q
- Trailer: 2000 Hoss triple axle black trailer
- CA Trailer License #: 4AT5486
- Trailer VIN: 4PFT83437Y100585>