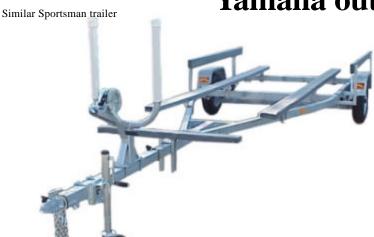

## STOLEN TRAILER

2003 Sportsman Trailer & Yamaha outboard engine

- Engine: 2003 40hp Yamaha outboard;
- "Yamaha" decal; brancing w motor '0' hours
- Engine Sr #: 6H/L101 399
- Trailer: 2003 18' Stortsman single axle galvanized trailer
- Trailer Licent #: none
- VINA 1BTA 1E1231G54357