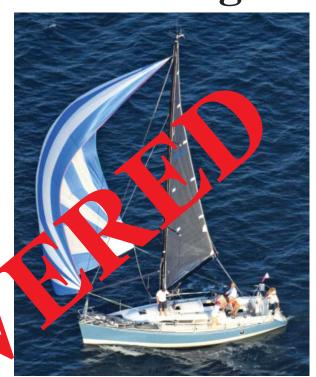

# MISSING VESSEL 2006 38' C&C 115 "Blue Dog"

• Hull: Stars & Stripes Blue

• Sail #: US 52520

• Image of b&w Border Collie w/red bandana

- Carbon fiber mast, spinnaker pole
- Mainsail cover: Black
- White Deck & lifesling
- Yellow horseshoe life ring on stern pulpit
- All equipment stenciled: S/V Blue Dog US 52520