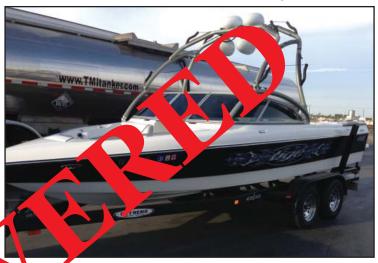

### 2005 22' Tige 22V & Extreme trailer

"TIGE" logo on sides

• Hull: White & black

• Upholstery: White & gray w/blue trim

Open bow & Wakeboard tower

• Engine: 2005 Tige 220hp

• Trailer: 2005 Extreme double axle

trailer

Trailer VIN #: 5DBBB222X5R000527

Trailer CA License Plate: 4GD2847

HIN #: TIXG8142I405 CA REG #: CF 4733 RG

LOCATION OF INCIDENT: S Arura, Stockton, CA 95206

DATE OF INCIDENT: September 1, 2013

POLICE AGENCY: Stockton Police Dept (209) 937-8377