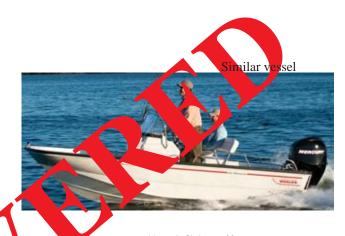

## 2008 15' Boston Whaler

• Hull: White w/blue striping

Mooring Cover: Gray

Bimini: Blue

VHF radio; depth sounder

2008 Mercury outboard 60hp; Sr #: 1C051629

HIN #: BWCE0863H708

California REG #: CF 3005 RS

"WASABI" Vessel name on transom

LOCATION OF INCIDENT: Afloat - San Diego Marriot Marina

West Harbor Drive, San Diego, CA

DATE OF INCIDENT: April 14, 2012

POLICE AGENCY: San Diego Harbor Police (619) 686-6272