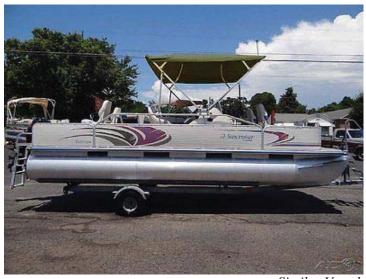

## 2006 24' Lowe Bimini Pontoon Boat & 2006 Suncruiser dual-axle trailer

Open Bow

• Hull: Aluminum Pontoon w/Red

• Canvas: Tan • Carpet: Tan

• Upholstery: Red/White

• Engine: 2006 Mercury 115HP OB

• Engine Sr. #: 1B356908

• Trailer: 2006 Suncruiser dual-axle

• Trailer VIN: 5KTPS29256F221635

• Equipment: Vertical Speaker poles, w/speakers

Similar Vessel

HIN #: LWCP0065C606

Oklahoma Reg #: OK 7512 BR

**LOCATION OF INCIDENT: Newcastle Road, Oklahoma City, OK DATE OF INCIDENT: January 27, 2015** 