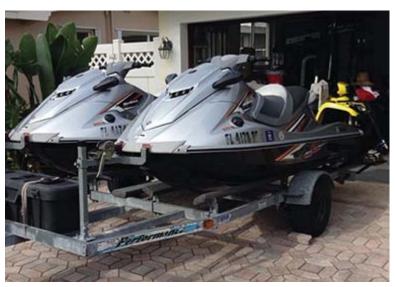

## 2 - 2011 Yamaha WaveRunners VXAKB & 2000 Performance trailer

• Hulls: Silver w/White, Orange & Black

• Engines: 2011 Yamaha 1800CC **VXRR** 

• Trailer: 2000 Performance single axle galvanized trailer

• Trailer VIN: 40ZBP0914YPP68194

• Trailer FL License #: BLRD33

**HIN #: YAMA3020E111 FL Reg #: FL 4178 PF** 

HIN #: YAMA2984E111 FL Reg #: FL 4174 PF

LOCATION OF INCIDENT: NE Terrace, Lighthouse Point, FL **DATE OF INCIDENT: April 23, 2014** 