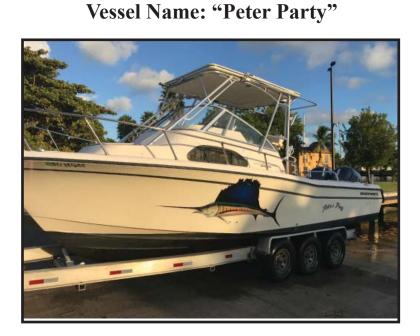

## 2001 28' Grady White 282 Sailfish

• Hull: White

• Waterline & Bottom: Black

• Upholstery: White

Hardtop

• Engine: 2017 250 Yamaha X2

outboard

• Sr #'s: PHDX-1000172 &

PHEX-1000037

**HIN #: NTLBY446B101** 

FL REG #: FL 3810 NK

LOCATION OF INCIDENT: Crespi Blvd, Miami Beach, FL **DATE OF INCIDENT: February 10, 2020 POLICE AGENCY: Miami Beach Police POLICE RPT #: 2020-12724** 