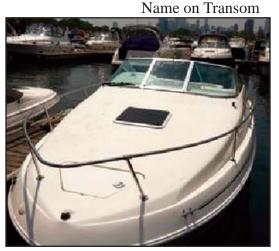

## 1998 24' Sea Ray 240 Sundancer & 1998 trailer

"Take Five"

• Hull: White w/black trim

· Bottom Paint: White

Closed bow

• Upholstery: White/gold

• 1998 Mercury 250hp I/O

Eng: 0L038461; Drv: 0L105673; Trn: 0L235461

• 1998 double axle, black trailer - "Take Five" decal

Trailer VIN #: 45JD1EV29W1003425

• Illinois trailer license #: 104193TB

HIN #: SERV3215K798 IL Reg #: IL 3916 JN

**LOCATION OF INCIDENT: Arlington Heights, Illinois** 