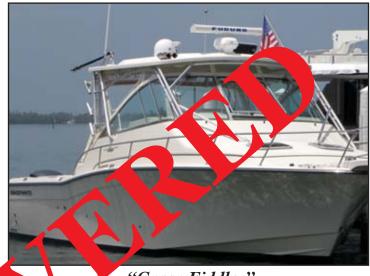

## 2008 Grady White 360 Express

- Hull: White w/black bottom
- Hard top, Furuno Radar, Furuno Navnet, Furuno GPS/Depth
- Black outriggers
- 2008 Yamaha 4 stroke, twin outboards
- Engine Sr #'s: 6AXX1000248 & 6AWX1000173

HIN #: NTLET108G708

**Documentation #: 1211749** 

"Gypsy Fiddler" black lettering across transom

LOCATION OF INCIDENT: Catalpa Cove Dr, Ft Myers, FL

DATE MISSING: January 21-22, 2012

POLICE AGENCY: Lee County Sheriff (239) 477-1000