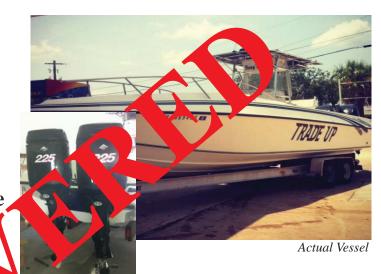

## TODD & ASSOCIATES, INC. MARINE SURVEYORS, CLAIMS SETTLING AGENTS & INVESTIGATIONS STOLEN VESSIGATIONS 1998 31' Fountain 31CC "Trade Up" & 1998 Loadmaster Trailer

- Hull: White w/green, black, silver "Team Fountain" Logo
- T-top: **Black**
- Train horns on T-top
- Center console
- Engines: Dual 2006 Mercurys
- Serial #'s: 1B372856, 1B378459
- Trailer: 1998 Loadmaster double-axle
- Trailer VIN: 4YPAB3025WT008751
- Trailer: Aluminum rims, diamond plate fenders

HIN #: FGQ9C8041798

Doc #: D01069460

LOCATION OF INCIDENT: Martinique Dr., Miami, FL DATE OF INCIDENT: September 15, 2012 POLICE AGENCY: Miami Dade Police Dept (305) 471-1780 POLICE RPT #: PD12095-353226