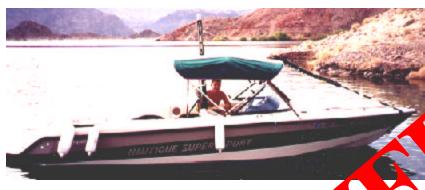

## STOLEN VESSEL

1997 21' Correct Craft Super Sport & Pacific trailer

HIN#: C 75081A797 Registra on F. CF 7408 PC

- Hull: Cream w/green accents & stripe
- Upholstery: Cream w/green
- Carpet: Brown
- Open bow
- Engine: GT-40 Pleasure Cra rine Vrive:

Engine #: **PLPPVL10EF** 37134.

- iller: Pacific tandem axle forest green trailer w/swing away tongue
- VIN #: 40R3A2GG3WA012865
- California Trailer License #: 1GU7940

LOCATION: Casta Boats, 30517 The Old Rd.; Castaic, California (dry storage lot) The True INCIDENT: October 2002 - June 13, 2003