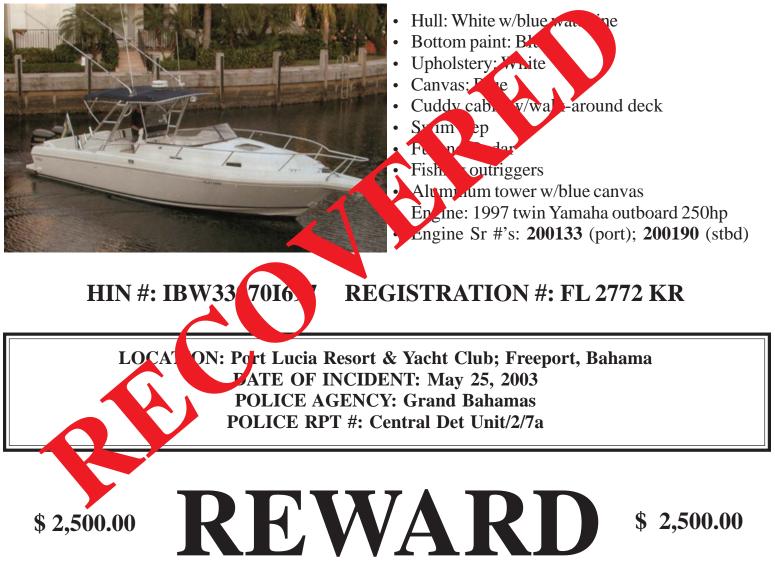

## **STOLEN VESSEL** 1997 33' 9" Intrepid 339 W/A

A reward is being offered by the insurance company for information leading to the safe return and recovery of the above vessel. Assured, relatives of assured, and employees of entity offering reward, are ineligible for reward for recovery. With any information, call collect and immediately notify your local law enforcement agency.