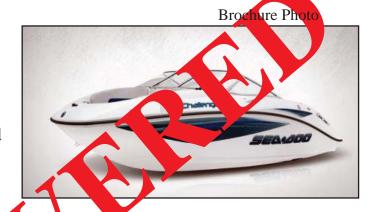

## 2007 Sea Doo Bombardier Challenger 180 & Karavan Trailer

Hull: White w/blue

Upholstery: White w/blue

Open bow

2007 Bombardier Sea Doo engine

2007 Karavan trailer, single axle, galvanized

REG #: AL 2060 LT HIN #: CEC20251E707