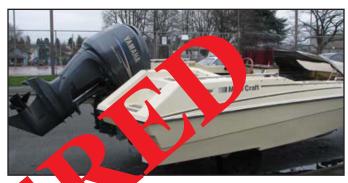

## 1981 Five Star Multicraft 17' & Caukin trailer

Hull: Tan w/brown Tri-hull, closed bow

Canvas: Brown • Upholstery: Tan

• 2002 Yamaha LF225TXRA, Sr#: 69K-X-0000433R

• 1981 Caukin single axle trailer, white

VIN #: 1XCBX1610BSMC0583

• WA License Plate: 4142VA

HIN #: AMQ20031M81K WA Registration #: WN 2315 KC

LOCATION OF INCIDENT: 9th Avenue NE, Lake Stevens, WA

DATE OF INCIDENT: July 9-13, 2010

POLICE AGENCY: Snohomish Police Department