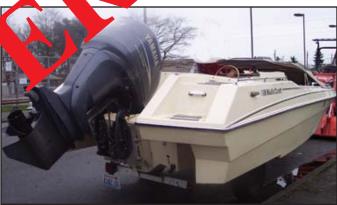

## 1981 Five Star Multicraft 17' & Caukin trailer

Hull: Tan w/brown Tri-hull, closed bow

Canvas: Brown • Upholstery: Tan

• 2002 Yamaha LF225TXRA, Sr#: 69K-X-0000433R

• 1981 Caukin single axle trailer, white

VIN #: 1XCBX1610BSMC0583

• WA License Plate: 4142VA

HIN #: AMQ20031M81K WA Registration #: WN 2315 KC

LOCATION OF INCIDENT: 9th Avenue NE, Lake Stevens, WA

DATE OF INCIDENT: July 9-13, 2010

POLICE AGENCY: Snohomish Police Department