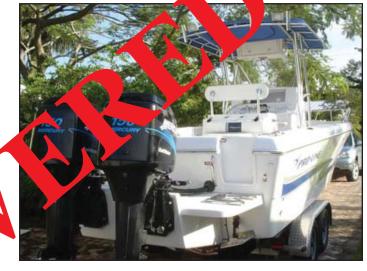

## **STOLEN VESSEL** 2003 25' Proline Sport CC & Magic Tilt trailer

- Hull: White w/blue stripes
- Center Console
- Bimini: Navy Blue
- Upholstery: White
- 2003 Mercury (Sr #: **0T665494**, **0T6662555**)
- 2003 double axle galvanized Magic Tilt trailer
- Trailer VIN: 1M5BA242531E82381
- Trailer FL License: 703VMX

HIN #: PLCSG010H203 Florida REG #: FL 5993 MC

LOCATION OF INCIDENT: Sunset Drive, Islamorada, FL DATE OF INCIDENT: Jan - February 27, 2009 POLICE AGENCY: Monroe County Sheriff POLICE RPT #: 09-OOF001855