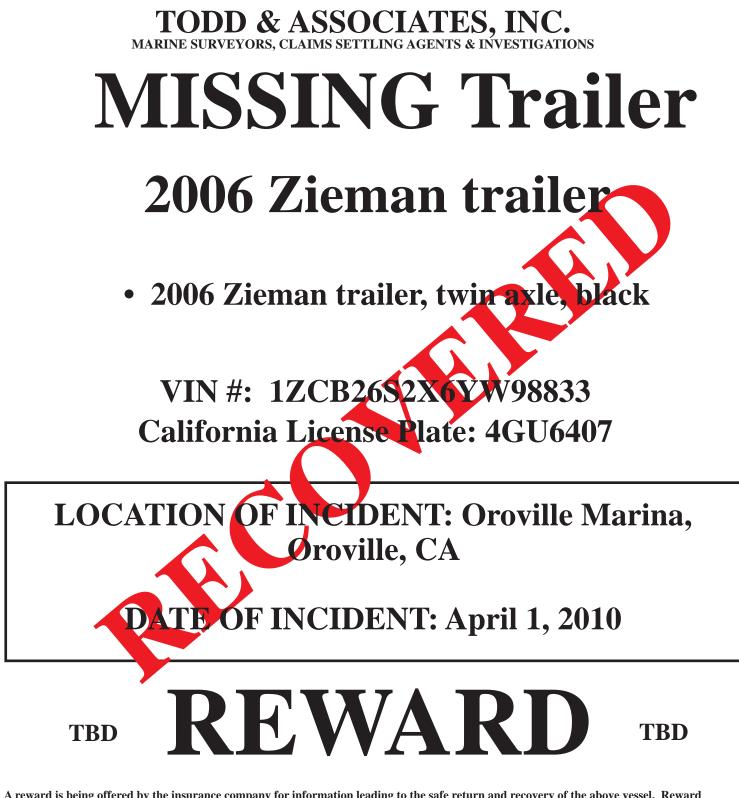

A reward is being offered by the insurance company for information leading to the safe return and recovery of the above vessel. Reward amounts for information leading to the safe return and recovery of the vessel shall be determined based on the strength of the information and condition of the vessel at the time of recovery. The amount of the reward shall be at the sole discretion of the carrier and under no circumstances will exceed the amount shown above. The insured, relatives of assured, or employees of the insurance company offering the reward are ineligible for the offered reward. If you have any information, please contact Todd & Associates at the number shown below, or contact your local law enforcement agency.