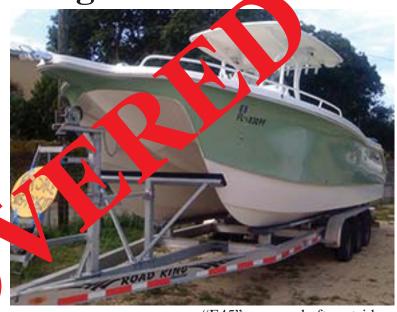

## STOLEN VESSEL

2012 29' Gulfstream 290CC & 2011 Road King trailer

• Hull: Seafoam Green/White

• Center Console

• Upholstery: White

• Engines: 2012 Yamaha twin 250's

• Trailer: 2011 Road King trailer

Trailer VIN: 5KZBB2632BA028136

**HIN #: NLPKN105E112** FL Reg #: FL 6830 PF

"E45" on vessel aft portside

LOCATION OF INCIDENT: Overseas Hwy., Key Largo, FL

DATE OF INCIDENT: March 16, 2014

POLICE AGENCY: Monroe County Sheriff (305) 853-3211