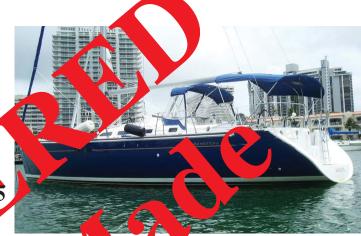

## 2006 47' Beneteau 473 "Brigadoon"

• Hull: Blue

• Waterline: White • Topside: White

• Engine: 2006 Volvo Penta

Eng Sr #: 5103914151

MS25L Transmission Sr #: 50250443755

• Mast roller furling main sail

Similar Vessel

EV 192551506 REG #: Pending

LOCATION OF INCIDENT: Bal Harbor, Florida DATE OF INCIDENT: September 3, 2013 OLICE AGENCY: Miami Dade PD (305) 476-5423 POLICE RPT #: Pending

\$27,000.00 \$27,000.00

A reward is being offered by the insurance company for information leading to the safe return and recovery of the above vessel. Reward amounts for information leading to the safe return and recovery of the vessel shall be determined based on the strength of the information and condition of the vessel at the time of recovery. The amount of the reward shall be at the sole discretion of the carrier and under no circumstances will exceed the amount shown above. The insured, relatives of assured, or employees of the insurance company offering the reward are ineligible for the offered reward. If you have any information, please contact Todd & Associates at the number shown below, or contact your local law enforcement agency.