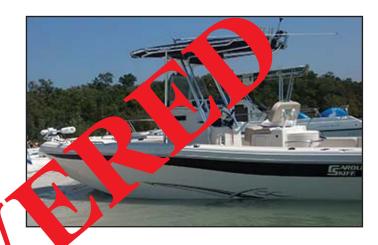

## 2013 Carolina Skiff 23 Elite & 2013 Rocket International trailer

• Hull: Cream w/black stripe

• Upholsery: Cream

Open bow

Bimini canvas top

• Engines: 2013 Yamaha F-250

• Serial #: 6P2X1036311

• Trailer: 2013 Rocket International,

Model 2224TA trailer

• Trailer VIN: 4YBAB2423DF005644

• Trailer FL License #: 595PXL

HIN # EK. 70165L213 Flor da Rg #: FL 7675 PL

LOCATION OF REIDENT: Great Space Storage

Boylita Springs, Florida

TE OF INCIDENT: December 10, 2013 GENCY: Lee County Sheriff (239) 477-1000