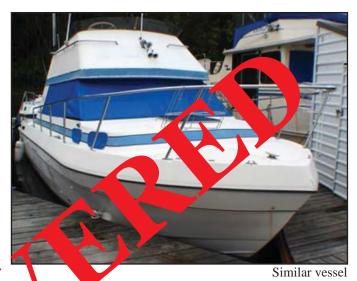

## 1977 28' Bayliner Encounter Flybridge

## "Kick N It"

- Hull: White
- Upholstery: Taupe/Blue
- 1977 Volvo Penta, twin 225

HIN #: BLBA07EN0776 CA REG#: CF 0997 GA

LOCATION OF INCIDENT: Oakland Marina, Oakland, CA DATE OF INCIDENT: November 21, 2009 POLICE AGENCY: Washington County Police Dept POLICE RPT #: 10-5018567