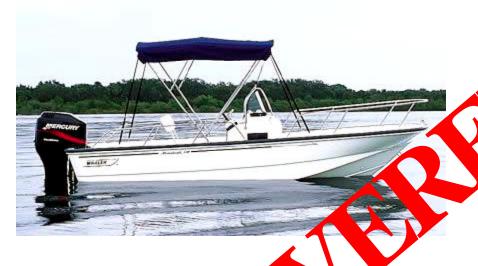

## 2003 Boston Whaler Montauk 16

**Brochure Photograph** 

HIN #: BWCE3095C303

• Hal: White • Bimini: Blue

Engine: Mercury 90ELPTO;

Serial #: **OT758765** 

LOCATION: Stoll from anchorage; San City, Northport Bay, NY