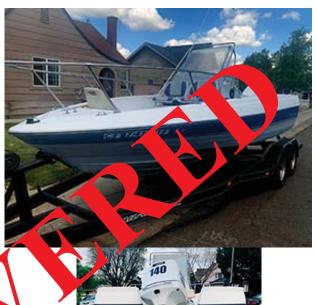

## 1989 18' Bayliner Capri & Trailrite trailer

• Hull: White w/blue cove stripe & green bottom paint

• Upholstery: White w/blue

Center Console

• Open Bow

• Engine: Johnson 140hp

• Trailer: 1989 Trailrite white single axle

trailer

• Trailer CA License Plate: 1BT5814

• Trailer VIN #: 405119BA1KN000509

HIN #: BL0D06FCC989 CA REG #: CF 7410 TF

LOCATION OF INCIDENT: Bristol Ave, Stockton, CA 95204

DATE OF INCIDENT: April 24, 2020