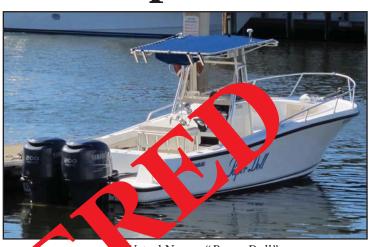

## TODD & ASSOCIATES, INC. MARINE SURVEYORS, CLAIMS SETTLING AGENTS & INVESTIGATIONS STOLEN VESSIGATIONS 1995 26' Mako 226 "Paper Doll"

- Hull: White
- Center Console w/blue canvas T-Top, 4 pole holders mounted on T-Top, satellite and VHF antennas on T-Top
- Canvas: Blue
- Upholsery: Cream
- Engine: 2006/2007 twin Yamaha

## 200hp, 4 stroke

• Trailer: Silver 26' triple axle - NY tags

sel Name: "*Paper Doll*" Name in blue on sides

## HIN #: MRK0051FA595 Florida Reg #: FL 6180 JA

A reward is being offered by the insurance company for information leading to the safe return and recovery of the above vessel. Reward amounts for information leading to the safe return and recovery of the vessel shall be determined based on the strength of the information and condition of the vessel at the time of recovery. The amount of the reward shall be at the sole discretion of the carrier and under no circumstances will exceed the amount shown above. The insured, relatives of assured, or employees of the insurance company offering the reward are ineligible for the offered reward. If you have any information, please contact Todd & Associates at the number shown below, or contact your local law enforcement agency.