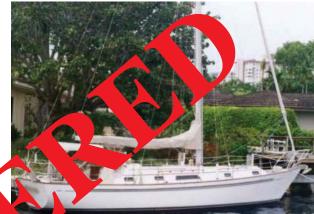

## MISSING VESSEL 1985 Passport sloop, "Lisa Marie"

- Hailing Port: San Francisco, CA
- Hull: White hull w/5" green stripe
- 51' model
- 8' Dinghy on transom, "Love Me" in green
- Last seen near East side of Island, 150 miles offshore

## HIN #: PKY510040185 US Documentaion #: 90753

*"Lisa Marie"* San Francisco, CA

Similar Vessel: Actual vessel features Dark Green Stripe

LOCATION OF NCIDENT: Bay of Isla Partida & Isla Ispíritu Santo, Sea of Cortez, MX DATE OF INCIDENT: May 16, 2012 NPOPTING AGENCY: Mexican Port Captain