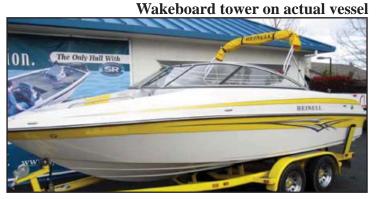

### 2007 Reinell 220 LSE & VM trailer

• Hull: Yellow & black

Wakeboard tower

• Upholstery: White/yellow/gray

• Bimini: Black

• 2007 Volvo Penta; Sr #: 4012196448

• 2007 VM trailer, white

Trailer VIN #: 1VMBG212971030429