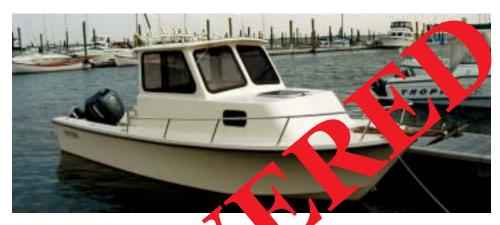

## 2001 23' Jones Brothers Cape Fisherman

HIN #: JBS23044G001 New York Reg #: NY 2850 CJ Hus Beige w/black bottom paint White upholstery & blue canvas aft Closed bow

• Engine: 2000 Yamaha 200HPDI, Model Z200TXRX

• Engine Serial #'s: 6G6X0103200

ATION: Gateway Marina; Slip C80; Brooklyn, NY ATE OF INCIDENT: August 10-20, 2003 POLICE AGENCY: US Park Service (718) 338-3988 POLICE REPORT #: NO5977