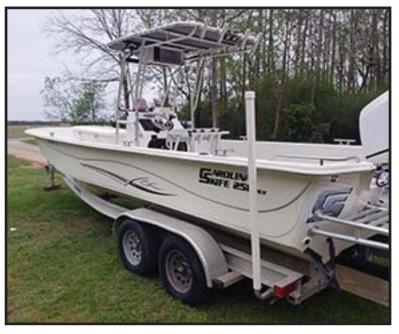

## **STOLEN VESSEL** 2013 25' Carolina Skiff 258DLV & 2013 McClain aluminum trailer

- Hull: White
- Waterline: Gray/silver
- Upholstery: White
- T-Top: Gray (canvas)
- Open Bow
- Engine: 2011 Honda (painted white) 225hp
- Trailer: 2013 McClain double axle aluminum
- Trailer #: 4LYBA262XDH000893

HIN #: EKH06696E313 Alabama REG #: AL 0977

LOCATION OF INCIDENT: Country Road 38 Summerdale, AL 36580 DATE OF INCIDENT: October 11, 2019 POLICE AGENCY: Baldwin Sheriffs Dept (251) 937-0202 POLICE RPT #: 19-4321