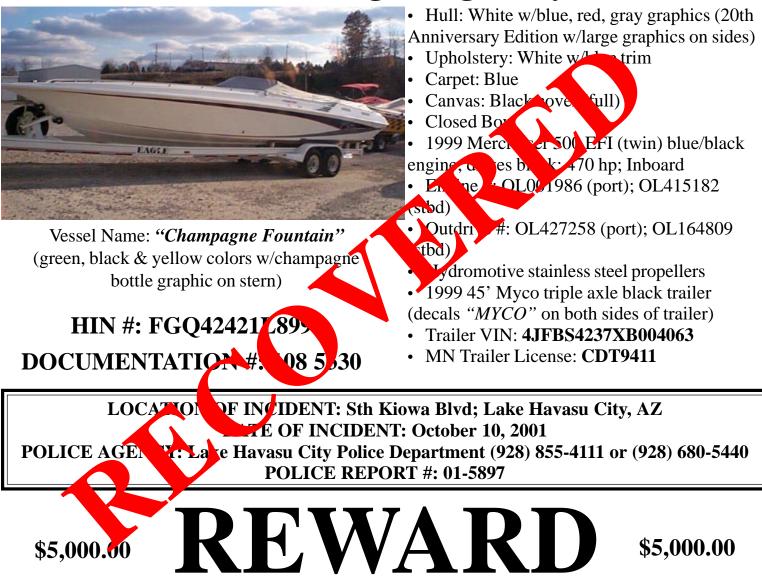

## **STOLEN BOAT** 1999 42' Fountain Lightning & Myco trailer

A reward is being offered by the insurance company for information leading to the safe return and recovery of the above vessel and trailer, and/or the arrest and conviction of individuals involved in the theft. Assured, relatives of assured, and employees of entity offering reward, are ineligible for reward for recovery of stolen property. Parties, or accomplices to theft of missing property, are ineligible for reward. With any information, call collect and immediately notify your local law enforcement agency.