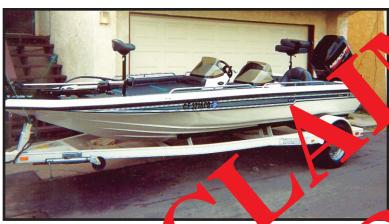

## 1998 18' Champion Fish & Ski & 1998 Dry Dock trailer

- Hull: White w/forest green
- Upholstery: Light gray
- Canvas & Carpet: Gray
- Open bow
- Motorguide trolling motor
- 1998 Mercury 175; Serial #: **0G742588**
- 1998 double axle Dry Dock trailer; Chrome wheels withe wholding tongue
- VIN # 4U8RB211XWM002894
- CA License Plate: 1HC6110

HIN#: TSB28952D898 CA Registration #: CF 3718 PD

LOCATION OF INCIDENT: Nashville Street (300 block); Huntington Beach, CA
LATE OF INCIDENT: January 24, 2006

POLICE AGENCY: Huntington Beach Police Dept (714) 960-8811 POLICE REPORT #: 06001559