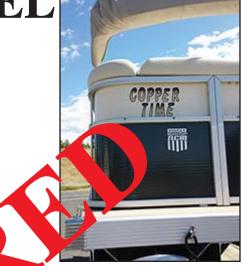

## 2013 21' Bennington 22SLX & 2014 V & M trailer

- Hull: Aluminum pontoon w/dark brown & ivory
- Upholsery: Cream & Tan
- Bimini top & boat canvas: Beige
- Engine: 2013 Yamaha 115hp
- Engine Sr #: 68VL1151053
- Trailer: 2014 V & M double axle, black trailer
- Trailer CA License Plate: 4LD1819
- Trailer VIN #: 1VMBP2529E1008891

HIN #: ETW92459F313 CA REG #: CF 4067 RV

Vessel Name: "Copper Time"

LOCATION OF INCIDENT: Mini Storage, Copperopolis, CA DATE OF INCIDENT: July 14, 2017 POLICE AGENCY: San Andreas CHP (209) 754-3541 POLICE RPT #: S76-255-17