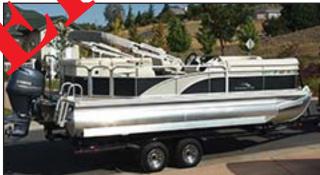

## 2013 21' Bennington 22SLX & 2014 V & M trailer

- Hull: Aluminum pontoon w/dark brown & ivory
- Upholsery: Cream & Tan
- Bimini top & boat canvas: Beige
- Engine: 2013 Yamaha 115hp
- Engine Sr #: 68VL1151053
- Trailer: 2014 V & M double axle, black trailer
- Trailer CA License Plate: 4LD1819
- Trailer VIN #: 1VMBP2529E1008891

HIN #: ETW92459F313 CA REG #: CF 4067 RV

Vessel Name: "Copper Time"

LOCATION OF INCIDENT: Mini Storage, Copperopolis, CA DATE OF INCIDENT: July 14, 2017 POLICE AGENCY: San Andreas CHP (209) 754-3541 POLICE RPT #: S76-255-17