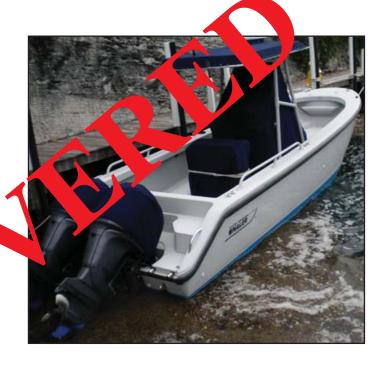

## 2003 26' Boston Whaler Justice

• Hull: Gray hull, gray deck w/blue bottom

Open bow

Canvas: Navy Blue

Navy blue canvas T-top

Furuno radar dome

2 Perko chrome rod holders on T-top

2003 twin Yamahas

F225 TXRB 10011960

LF225 TXRB 1000914

HIN #: WCG00027H203 FL REG#: FL 4086 LZ

LOCATION OF INCIDENT: Marsh Harbour, Bahamas

DATE OF INCIDENT: March 20, 2010

**POLICE AGENCY: Marsh Harbour Police Department** 