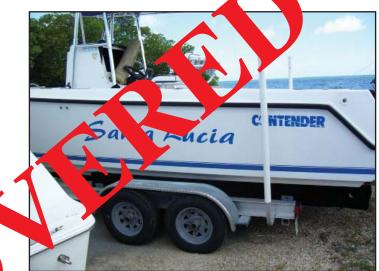

## TODD & ASSOCIATES, INC. MARINE SURVEYORS, CLAIMS SETTLING AGENTS & INVESTIGATIONS STOLEN VESSEL 2002 27' Contender Cruiser & 2008 Next Trail trailer

- Hull: White
- Upholsery: Red & Blue
- Blue top
- Engines: 2002 Yamaha 2 stroke;
  400hp
- Trailer: 2008 Next Trailer twin axle galvanized trailer

HIN #: JDJ27430D202 FL Reg #: FL 1396 LX

Vessel Name: "Santa Lucia" (light-blue lettering) Hailing Port: Layton, FL

LOCATION OF INCIDENT: Fiesta Key Resort Overseas Hwy, Layton, Florida DATE OF INCIDENT: January 6, 2015 POLICE AGENCY: Monroe Cty Sheriff (305) 289-2430 POLICE RPT #: 0150FF0012