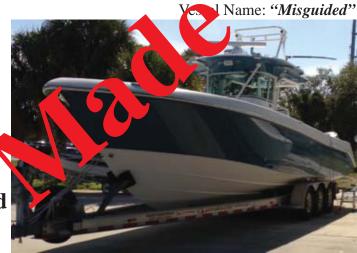

### 2008 Everglades 350CC & Pinnacle trailer

• Hull: Teal blue - White bottom

• Upholsery: White

Open Bow

• Center console w/glass windshield

• Hardtop w/white supports

• Engines: Suzuki

• Serial #'s: **780411**, **780197**, **781021** 

• Trailer: Pinnacle triple axle, diamond

plate fenders

HIN #: RJDD 0035E708 DOC #: 11635195

LOCATION OF INCIDENT: Marine Services, Ft Pierce, FL

DATE OF INCIDENT: January 30, 2013

POLICE AGENCY: City of Ft Pierce Police (772) 465-5770