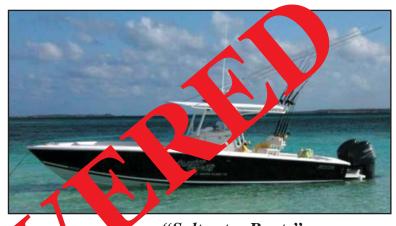

## 2003 31' Jupiter Sportfisher

HIN #: MEV31210H203 DOC #: 1136901

- Hull: Blue w/white bottom paint
- Upholstery: White
- Hard T-Top w/outriggers
- Furuno radar
- Open bow
- 2002/2003 Twin Yamaha,

Model LF225TURB, F225TURB

• Ourdrive Sr #: 69KU1000302, 69JU1001640

"Saltwater Rentz" on port and starboard

LOCATION OF INCIDENT: Dorro's Cove Community dock, Elbow

Cay, Hope Town, Abaco, Bahamas

**DATE OF INCIDENT: November 27, 2008** 