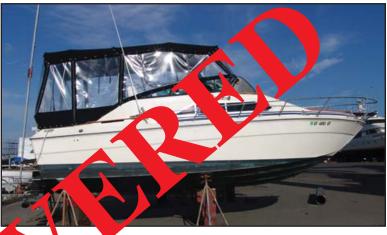

## **STOLEN VESSEL** 1979 Sea Ray 260 Sundancer

- Hull: White w/blue
- Upholstery: Blue
- Canvas: Black w/vinyl enclosure
- Mercruisers 170hp each

HIN #: SER5747A0479 REG #: CF 4893 GT

"Tiom Deuce"

A reward is being offered by the insurance company for information leading to the safe return and recovery of the above vessel. Reward amounts for information leading to the safe return and recovery of the vessel shall be determined based on the strength of the information and condition of the vessel at the time of recovery. The amount of the reward shall be at the sole discretion of the carrier and under no circumstances will exceed the amount shown above. The insured, relatives of assured, or employees of the insurance company offering the reward are ineligible for the offered reward. If you have any information, please contact Todd & Associates at the number shown below, or contact your local law enforcement agency.