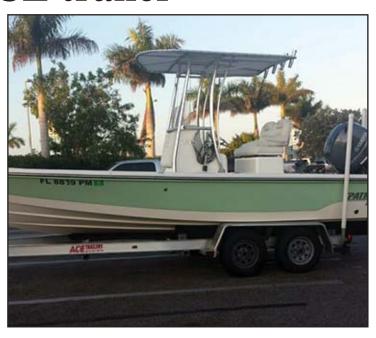

## 2013 22' Pathfinder 2200TRT & 2013 ACE trailer

 Hull: Sea Green • Upholsery: White

• T-top: White

• Center Console; Open Bow • Engine: 2013 Yamaha 150

Sr #: X1118844

Trailer: 2013 double axle ACE

Trailer VIN: 1A9BB2424DT652171

• Trailer FL License #: ASRJ63

**HIN #: MVIPW017H213** Florida Reg #: FL 8839 PM

LOCATION OF INCIDENT: Palm Beach Blvd, Alva, FL 33920 **DATE OF INCIDENT: July 8, 2015 POLICE AGENCY: Lee County Sheriff POLICE RPT #: 15-283937** 