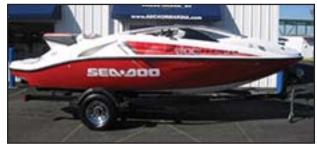

## **TODD & ASSOCIATES, INC.** MARINE SURVEYORS, CLAIMS SETTLING AGENTS & INVESTIGATIONS **STOLEN VESSEL** 2007 Bombardier SeaDoo Speedster 200 & 2007 Karavan trailer

- Hull: White w/red & black trim
- Upholsery: White/Red w/red trim
- Carpet: **Red**
- Bimini top: **Red**
- Engines: Supercharged twin *jetdrives*
- Trailer: 2007 Karavan single axle, black trailer
- Trailer VIN: 5KTBS21127F195624
- Trailer CA License #: 4JH5002

(License plate not on trailer)

Vessel Name: "I Say When"

Similar Vessel - Actual vessel w/red Bimini

## HIN #: CEC16505H607 California Reg #: CF 2280 RR

**LOCATION OF INCIDENT: Eadall Ave, Los Angeles, CA 90061 DATE OF INCIDENT: October 4, 2015 POLICE AGENCY: Los Angeles County Sheriff** POLICE RPT #: 915-13525-2141-097 (boat)