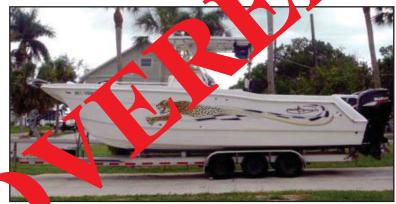

## STOLEN VESSEL

2005 ProSports 2660CC & 2006 Magic Tilt trailer

· Hull: White

 Hard T-top w/outrigger posts (outriggers removed)

• Upholstery: White

• Center Console

• 2005 twin Suzuki 225's, 4 stroke

• Engine Sr #'s: 510406 & 510107

• 2006 triple axle Magic Tilt trailer

Trailer VIN:1M5BA283261E05975

• Trailer FL License Plate: T716WS

Cheetah graphic-gold/black on vessel hull

HIN #: WJIV0176C505

**FL REG #: FL 7906 NB** 

LOCATION OF INCIDENT: Tarpon Ave, Bonita Springs, FL