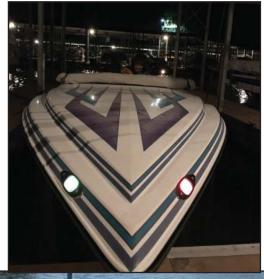

## **1996 23' Advantage**

• Hull: Off-white w/purple & teal graphics

• Upholstery: White w/purple & teal

• Canvas: Black cockpit cover & full boat tan canvas cover

• Collapsible Bimini Top

• Engine: 1996 454 Chevy

HIN #: AVI21120K596 California REG #: CF 6056 NV

**LOCATION OF INCIDENT: Afloat - Village West Marina** Embarcadero Drive, Stockton, CA

DATE OF INCIDENT: November 2017

POLICE AGENCY: Stockton Police Dept (209) 937-8377