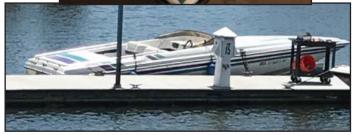

## **1996 23' Advantage**

• Hull: Off-white w/purple & teal graphics

• Upholstery: White w/purple & teal

• Canvas: Black cockpit cover & full boat tan canvas cover

• Collapsible Bimini Top

• Engine: 1996 454 Chevy

HIN #: AVI21120K596 California REG #: CF 6056 NV

**LOCATION OF INCIDENT: Afloat - Village West Marina** Embarcadero Drive, Stockton, CA

DATE OF INCIDENT: November 2017

POLICE AGENCY: Stockton Police Dept (209) 937-8377