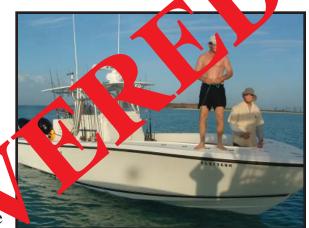

## STOLEN VESSEL

2007 34 Sea Vee Open Fish & 2006 SW Florida trailer

- Hull: White w/black boot stripe
- Canvas: Gray (full canvas cover)
- Upholstery: White w/silver embroidery "Sea Vee"
- Open fishing
- Full span radar Open Ray
- Furuno electronics
- 2007 Mercury Verado, 275 hp
- Serial #'s: **1B422734**, **1B418076**
- 2006 Southwest Florida trailer, galvanized, tri-axle
- VIN #: 1S9BC34346H806320