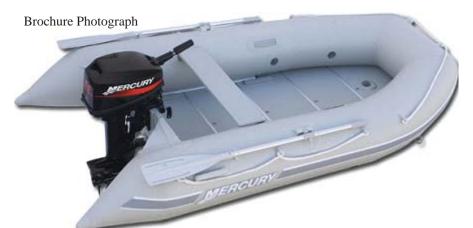

## Mercury 270 Sport 8'9" dinghy

- Hull: Gray inflatable
- Model #: A-A270002M
- Canvas: Pacific blue (dinghy & engine cover)
- Mercury 5hp 4 stroke
- Eng Sr #: 0R037695;
- Model #: 1-F05201CK

Vessel Name: "Sea Breeze"