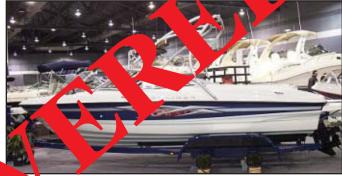

## 2005 Bayliner 175 & Karavan trailer

• Hull: White w/blue

Open bow

• XT package/Wakeboard tower

• Upholstery: Blue/white

• Engine: 2005 Mercruiser 2.3

Eng: 0W337497; Drv: 0W594886; Trn:

0W426303

• 2005 Karavan single trailer

• CA License Plate: 4GD9525

Trailer VIN: 5KTBS19125F215754

Brochure Photo - Similar v

HIN#: BBB00XCUE505

CA Registration #: CF 7354 RG

LOCATION OF INCIDENT: Meade Avenue, San Diego, CA 92116