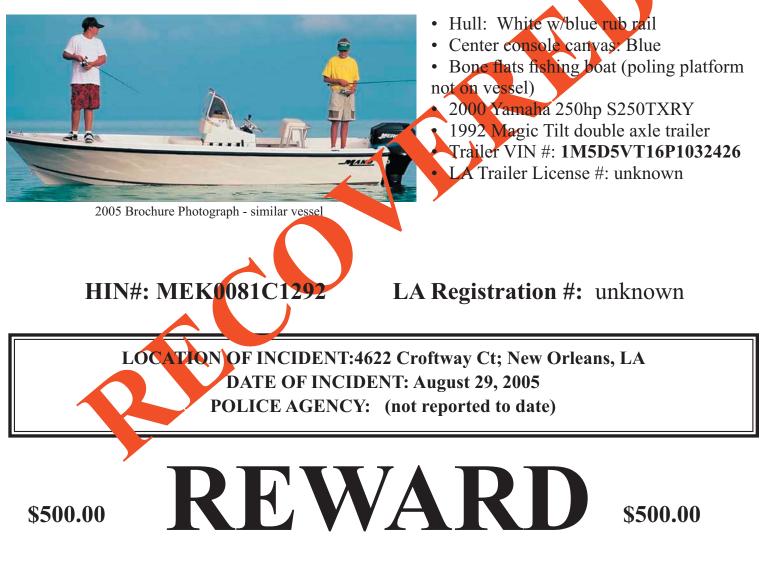

## MISSING VESSEL

1992 Mako 175 & 1992 Magic Tilt trailer

A reward is being offered by the insurance company for information leading to the safe return and recovery of the above vessel. Assured, relatives of assured, and employees of entity offering reward, are ineligible for reward for recovery. With any information, call collect and immediately notify your local law enforcement agency.