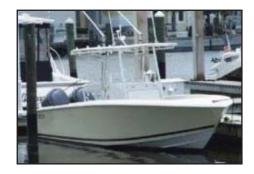

## VESSEL STOLEN

**2007 29' Jupiter** 

· Hull: White

Center console walkaround

• T-top

• Yamaha 250hp four stroke

Serial #'s: 6P2U1014255, 6P3U1006868

"Blue Express" Vessel name on stern

HIN #: MEV29140B707 S DOC #: 119 7786

LOCATION OF INCIDENT. Stolen afloat - Bluff House Marina

Green Turtle Key, Bahamas

DATE OF INCIDENT: July 17, 2008 **POLICE AGENCY: Bahamian Police** 