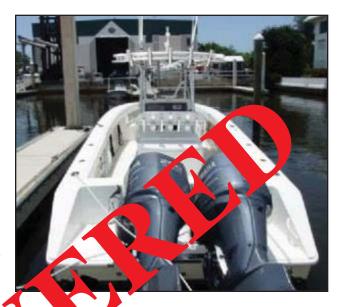

## VESSEL STOLEN

**2007 29' Jupiter** 

· Hull: White

Center console walkaround

• T-top

• Yamaha 250hp four stroke

Serial #'s: 6P2U1014255, 6P3U1006868

"Blue Express" Vessel name on stern

HIN #: MEV29140B707 S DOC #: 119 7786

LOCATION OF INCIDENT. Stolen afloat - Bluff House Marina

Green Turtle Key, Bahamas

DATE OF INCIDENT: July 17, 2008 **POLICE AGENCY: Bahamian Police** 