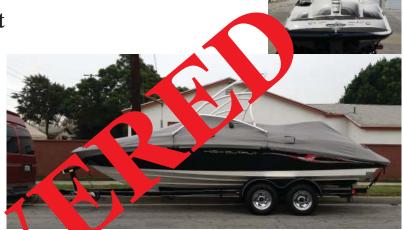

## STOLEN VESSEL

2005 23' Yamaha AR230 & 2005 trailer

• Hull: Black w/white bottom paint

• Graphics: "HIGH OUTPUT" (white lettering on port/stbd & white and red graphic)

• Upholsery: Gray/white

• Bimini top

• Engines: 2005 twin Yamaha **jetboat** 

• Trailer: 2005 double axle trailer

Trailer VIN: 4J2CDTU2351082310

• Trailer CA License #: 4GD3328

**HIN #: YAMCT217C505** California Reg #: CF 8855 RE

LOCATION OF INCIDENT: N Grandee Ave, Compton, CA 90222