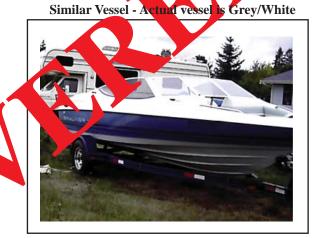

## **STOLEN VESSEL** 19' 1992 Bayliner 2050 Capri & 1992 Escort Trailer

- Hull: Grey/White
- Open Bow
- Carpet: Grey
- Upholstery: White w/Red & Blue
- Canvas Cover: Grey
- Engine: Mercruiser 4.3 115HP
- Equipped w/ Hummingbird fish finder, Pioneer stereo CD player
- Trailer: 1992 Escort, black, single axle chrome wheels HIN #: BIYD08CXC090