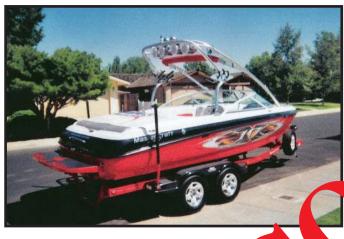

## 2005 21' Mastercraft X10 & 2005 Mastercraft trailer

HIN #: MBCNUGK8L405 Registration #: CF 3101 RI

- Hull: Red w/black stripe
- Open bow
- Upholstery: White W/gray & red trim
- Carpet: Gray
- Bimini: Red
- Wakeboard Tower w/4 Can speakers & 2 lights
- "XIV" sticker on side
- 2005 Indmar MCX 310 hp; Sr #: **111766**
- 2005 Mastercraft dual axle red trailer w/black **fe**nders
- VIN #: 19MB81U2752000108
- License Plate: no plate installed