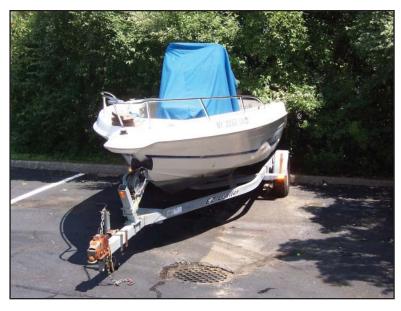

## **STOLEN VESSEL** 1996 19' Wellcraft 190 CCF & 1996 EZ Loader trailer

- Hull: White
- Canvas: Blue
- Upholstery: White
- Open bow/fishing
- 1996 Johnson 112 hp; Serial #: **04023500**
- 1996 single axle galvanized EZ Loader trailer
- VIN #: 1ZE5NJY16TA011805
- NY Trailer License #: AG20124
- "Rodriguez" on trailer in 1" blue lettering

HIN #: WELFUH59I596 NY Registration #: NY 3353 UN

LOCATION OF INCIDENT: 20 Seaview Blvd, Port Washington, NY DATE OF INCIDENT: December 22-27, 2006 POLICE AGENCY: Port Washington Police (516) 883-0500 Police Rept #: PW-012982-06