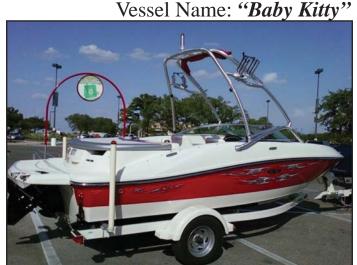

## 2008 Sea Ray 185SP & Shorelander trailer

• Hull: Red/white

Bimini: Red

• Upholstery: White, gray, red • Canvas: Red (snap on cover) • Wakeboard tower & open bow

• 2008 Mercruiser 4.3L, 190hp

• Engine Sr#: 1A314685

• 2008 Shorelander trailer, cream, single axle

VIN #: 1MDAJWR148A402113

Texas License Plate: 38ZYWP

HIN #: SERV6028D808 Texas REG #: TX 6903 AT

LOCATION OF INCIDENT: Huebner Rd, San Antonio, TX 78248

**DATE OF INCIDENT: October 12, 2009** 